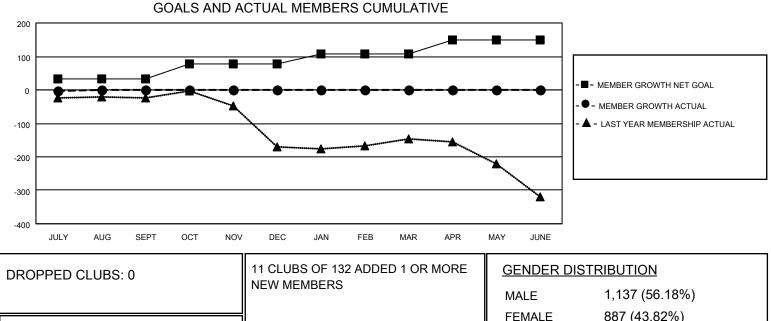

## GAT MONTHLY MEMBERSHIP PROGRESS REPORT

Multiple District 410

LOCATION: REP OF SOUTH AFRICA

Results as of: 7/31/2020

| Clubs                 |               |           |               | Members               |                           |                         |                                                    |
|-----------------------|---------------|-----------|---------------|-----------------------|---------------------------|-------------------------|----------------------------------------------------|
| RESULTS FOR 2020-2021 |               |           |               | RESULTS FOR 2020-2021 |                           |                         |                                                    |
| QUARTER               | NEW CLUB GOAL | NEW CLUBS | DROPPED CLUBS | QUARTER M             | IEMBER GROWTH NET<br>GOAL | MEMBER GROWTH<br>ACTUAL | DROPPED<br>MEMBERS ACTUAL<br>(including transfers) |
| JULY/AUG/SEPT         | 0             | 0         | 0             | JULY/AUG/SEP          | т 34                      | 22                      | 22                                                 |
| OCT/NOV/DEC           | 1             | 0         | 0             | OCT/NOV/DEC           | 43                        | 0                       | 0                                                  |
| JAN/FEB/MAR           | 0             | 0         | 0             | JAN/FEB/MAR           | 31                        | 0                       | 0                                                  |
| APR/MAY/JUNE          | 3             | 0         | 0             | APR/MAY/JUNE          | 42                        | 0                       | 0                                                  |

- CURRENT YEAR ACTUAL NEW CLUBS

- LAST YEAR ACTUAL NEW CLUBS

FEMALE 887 (43.82%) **DROPPED MEMBERS** 2 549 DECEASED TOTAL FAMILY UNIT MEMBERS CLICK HERE FOR CUMULATIVE 0 CLUB CANCELLED MEMBERSHIP DATA 284 FAMILY MEMBERS PAYING HALF 20 OTHER DUES 22 TOTAL