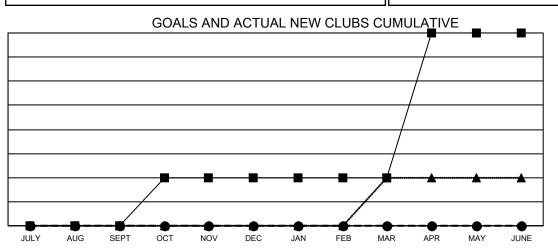

## GAT MONTHLY MEMBERSHIP PROGRESS REPORT

Multiple District 410

LOCATION: REP OF SOUTH AFRICA

Results as of: 7/31/2020

| Clubs                 |               |           |               | Members               |                           |                         |                                                    |
|-----------------------|---------------|-----------|---------------|-----------------------|---------------------------|-------------------------|----------------------------------------------------|
| RESULTS FOR 2020-2021 |               |           |               | RESULTS FOR 2020-2021 |                           |                         |                                                    |
| QUARTER               | NEW CLUB GOAL | NEW CLUBS | DROPPED CLUBS | QUARTER M             | IEMBER GROWTH NET<br>GOAL | MEMBER GROWTH<br>ACTUAL | DROPPED<br>MEMBERS ACTUAL<br>(including transfers) |
| JULY/AUG/SEPT         | 0             | 0         | 0             | JULY/AUG/SEP          | т 34                      | 22                      | 22                                                 |
| OCT/NOV/DEC           | 1             | 0         | 0             | OCT/NOV/DEC           | 43                        | 0                       | 0                                                  |
| JAN/FEB/MAR           | 0             | 0         | 0             | JAN/FEB/MAR           | 31                        | 0                       | 0                                                  |
| APR/MAY/JUNE          | 3             | 0         | 0             | APR/MAY/JUNE          | 42                        | 0                       | 0                                                  |